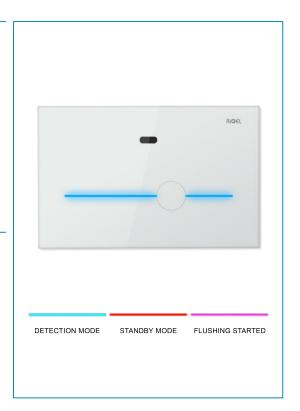

## **Product Features**

- Touch-free flushing by auto sensing for optimum personal hygiene
- Dual flush wave actuation, activates when hand is at close proximity (+/-20mm from panel)
- Dual flush actuation by capacitive touch
- Colour LED indication for different flushing stages
- Manual overriding button in case of power outage
- Impact resistant high density polyethylene (HDPE) tank
- Pneumatic flushing system
- Anti-corrosion and anti-stain high-quality tempered glass panel